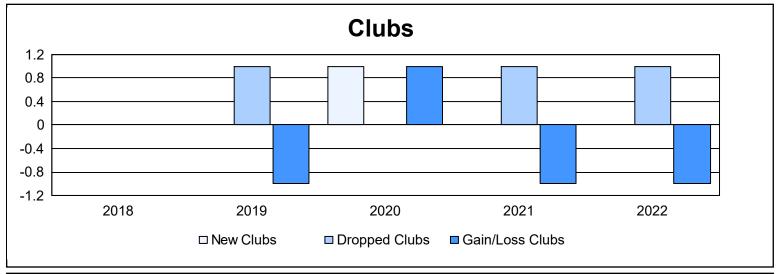

District 111OM As of June 2022 Cumulative

| Year      | New<br>Clubs | Dropped<br>Clubs | Gain/<br>Loss<br>Clubs | New<br>Members | Charter<br>Members | Reinstate<br>Members | Transfer<br>Members | Total<br>Member<br>Added | Total<br>Members<br>Dropped | Gain/<br>Loss<br>Members |
|-----------|--------------|------------------|------------------------|----------------|--------------------|----------------------|---------------------|--------------------------|-----------------------------|--------------------------|
| 2017-2018 | 0            | 0                | 0                      | 66             | 0                  | 2                    | 3                   | 71                       | 80                          | -9                       |
| 2018-2019 | 0            | 1                | -1                     | 75             | 0                  | 1                    | 3                   | 79                       | 106                         | -27                      |
| 2019-2020 | 1            | 0                | 1                      | 57             | 24                 | 0                    | 7                   | 88                       | 83                          | 5                        |
| 2020-2021 | 0            | 1                | -1                     | 58             | 0                  | 1                    | 2                   | 61                       | 81                          | -20                      |
| 2021-2022 | 0            | 1                | -1                     | 56             | 0                  | 1                    | 3                   | 60                       | 78                          | -18                      |
| Average   | 0            | 1                | 0                      | 62             | 5                  | 1                    | 4                   | 72                       | 86                          | -14                      |